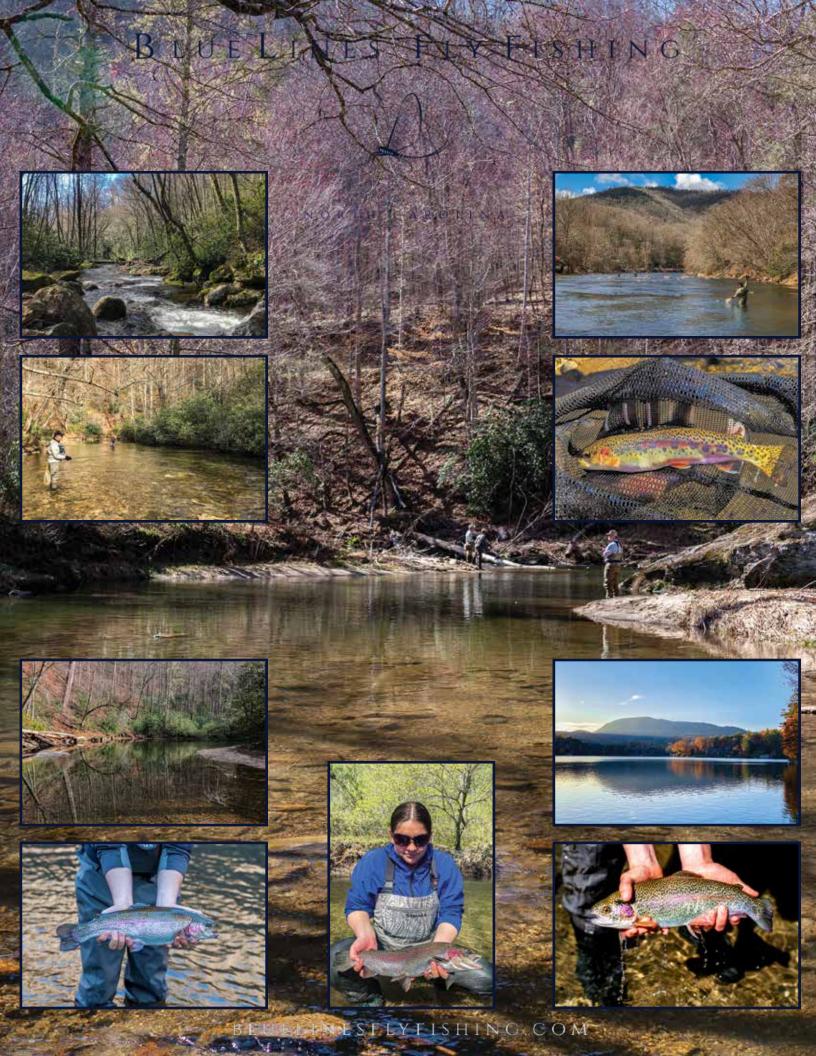

## BLUE LINES FLY FISHING The world is an endlessly INDESCRIBABLE PLACE WITH ONCE-IN-A-LIFETIME HYPERBOLIC MOMENTS UNDER EVERY ROCK AND AROUND EACH BEND IN THE RIVER Visit BlueLines Fly Fishing and start dreaming