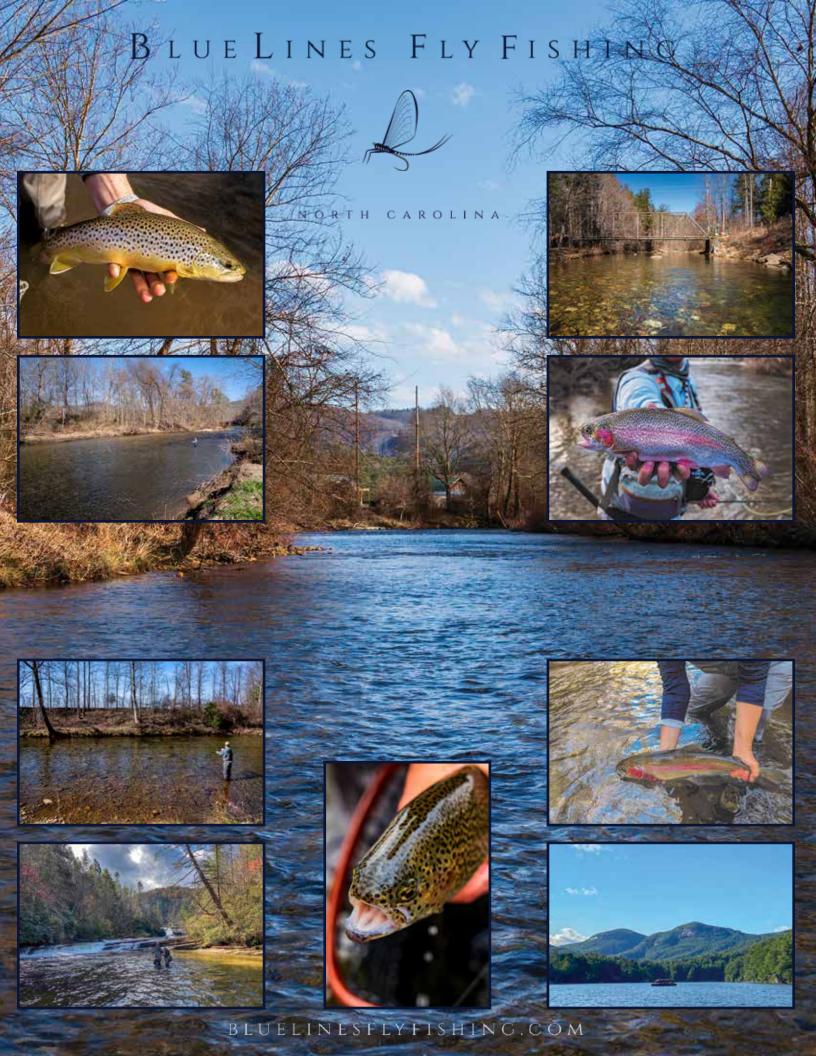

With the Appalachian Mountains as our anchor, Blue-Lines Fly Fishing will escort you on a world-class fly fishing adventure from the southern Blue Ridge up to Katahdin and beyond. We have cultivated a network of Guides and elegant boutique Inns and Lodges each distinguished by their commitment to the Guest Experience and proximity to the legendary trout and salmon waters of the East so not only can we position you to deceive a trophy or a native brookie but we can help you find those transformational moments of personal discovery where you realize that it's not fish that you're fishing for...